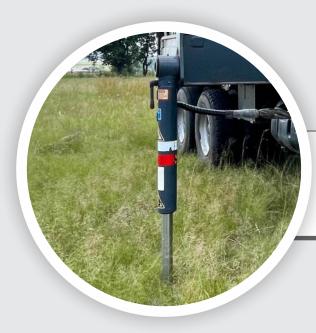

### **About the Titan TG-150**

With control and mobility in mind, the Titan TG-150 was specifically designed for reinforced testing.

Mounted to a Mercedes Axor, this customisation allows the truck to act as a counterweight that prevents the rig from lifting mid-test and provides the reaction force needed to offset the 190kN of thrust applied while advancing the CPTu probe and rods at a constant 2cm per second.