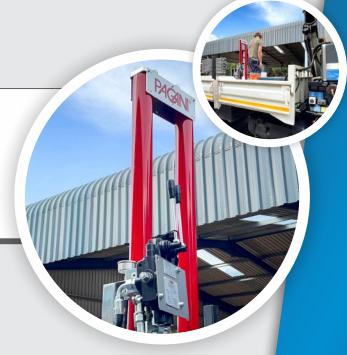

### **About the Titan TG-150**

With control and mobility in mind, the Titan TG-150 was specifically designed for reinforced testing.

Mounted to a Mercedes Axor, this customisation allows the truck to act as a counterweight that prevents the rig from lifting mid-test and provides the reaction force needed to offset the 190kN of thrust applied while advancing the CPTu probe and rods at a constant 2cm per second.

# **TITAN TG-150**

Onboard CPTu controls for precision testing.

The Mercedes Axor is fitted with a Pagani TG-150 mast and an onboard computer system for real-time data readouts.

The mast is securely mounted to the Axor flatbed for improved operator mobility.