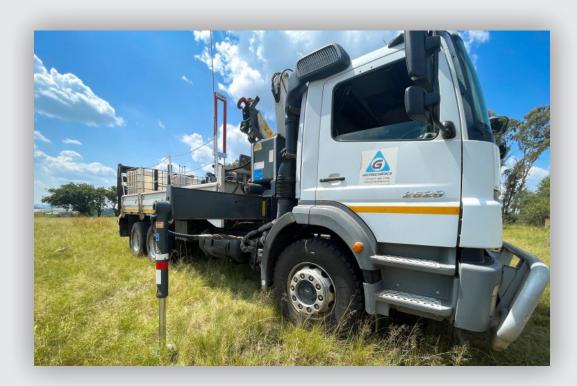

### **About the Titan TG-150**

With control and mobility in mind, the Titan TG-150 was specifically designed for reinforced testing.

Mounted to a Mercedes Axor, this customisation allows the truck to act as a counterweight that prevents the rig from lifting mid-test and provides the reaction force needed to offset the 190kN of thrust applied while advancing the CPTu probe and rods at a constant 2cm per second.

The Axor is also equipped with built-in outriggers for added rig stability.

| TECHNICAL SPECIFICATION    |                 |
|----------------------------|-----------------|
| Maximum Thrust Force       | 19 Ton / 190 kN |
| Maximum Retraction Force   | 18 Ton / 180 kN |
| Operating System Pressures | 250 bar / 25Mpa |
| Combined Rig Weight        | 15 Tons         |
|                            |                 |

# **TITAN TG-150**

Onboard CPTu controls for precision testing.

The Mercedes Axor is fitted with a Pagani TG-150 mast and an onboard computer system for real-time data readouts.

The mast is securely mounted to the Axor flatbed for improved operator mobility.

Outriggers attached to the Mercedes Axor provides increased stability.