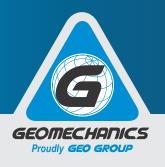

### **About the Titan TG-150**

With control and mobility in mind, the Titan TG-150 was specifically designed for reinforced testing.

Mounted to a Mercedes Axor, this customisation allows the truck to act as a counterweight that prevents the rig from lifting mid-test and provides the reaction force needed to offset the 190kN of thrust applied while advancing the CPTu probe and rods at a constant 2cm per second.

The Axor is also equipped with built-in outriggers for added rig stability.

| TECHNICAL SPECIFICATION    |                 |
|----------------------------|-----------------|
| Maximum Thrust Force       | 19 Ton / 190 kN |
| Maximum Retraction Force   | 18 Ton / 180 kN |
| Operating System Pressures | 250 bar / 25Mpa |
| Combined Rig Weight        | 15 Tons         |
|                            |                 |

# **TITAN TG-150**

Onboard CPTu controls for precision testing.

The Mercedes Axor is fitted with a Pagani TG-150 mast and an onboard computer system for real-time data readouts.

The mast is securely mounted to the Axor flatbed for improved operator mobility.

Outriggers attached to the Mercedes Axor provides increased stability.