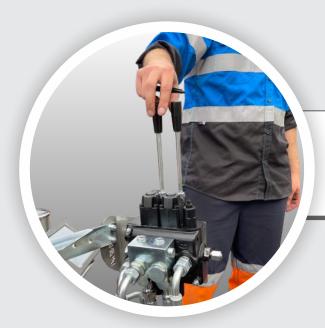

# **TITAN TG-150**

Onboard CPTu controls for precision testing.

The Mercedes Axor is fitted with a Pagani TG-150 mast and an onboard computer system for real-time data readouts.

The mast is securely mounted to the Axor flatbed for improved operator mobility.

Outriggers attached to the Mercedes Axor provides increased stability.