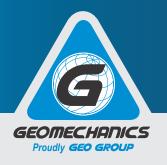

## **About the Colossal CPT-150**

The Colossal CPT-150 is a customized CPTu rig specifically designed with stability in mind. With a Pagani CPT 150 mast fitted to a Morooka track-based carrier, the rig is ideal for conducting CPTu tests where the ground conditions show characteristics of a lower shear strength value or cohesiveness. The track-base allows for easy manoeuvring between test locations that are closer in distance while removing the need for additional towing vehicles on-site.

Another benefit to this customisation is that the rig acts as a counterweight that prevents the rig from lifting mid-test and provides the reaction force needed to offset the 190kN of thrust applied while advancing the CPTu probe and rods at a constant 2cm per second.

| TECHNICAL SPECIFICATION    |                 |
|----------------------------|-----------------|
| Maximum Thrust Force       | 19 Ton / 190 kN |
| Maximum Retraction Force   | 18 Ton / 180 kN |
| Operating System Pressures | 250 bar / 25Mpa |
| Combined Rig Weight        | 16 Tons         |