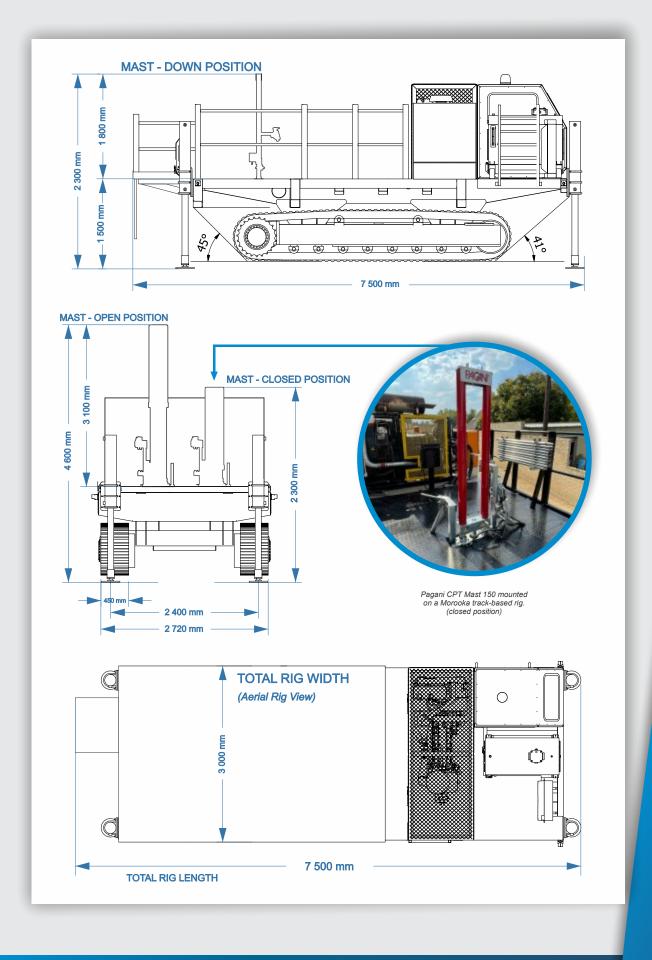

## **About the Colossal CPT-150**

The Colossal CPT-150 is a customized CPTu rig specifically designed with stability in mind. With a Pagani CPT 150 mast fitted to a Morooka track-based carrier, the rig is ideal for conducting CPTu tests where the ground conditions show characteristics of a lower shear strength value or cohesiveness. The track-base allows for easy manoeuvring between test locations that are closer in distance while removing the need for additional towing vehicles on-site.

Another benefit to this customisation is that the rig acts as a counterweight that prevents the rig from lifting mid-test and provides the reaction force needed to offset the 190kN of thrust applied while advancing the CPTu probe and rods at a constant 2cm per second.

| TECHNICAL SPECIFICATION    |                 |
|----------------------------|-----------------|
| Maximum Thrust Force       | 19 Ton / 190 kN |
| Maximum Retraction Force   | 18 Ton / 180 kN |
| Operating System Pressures | 250 bar / 25Mpa |
| Combined Rig Weight        | 16 Tons         |