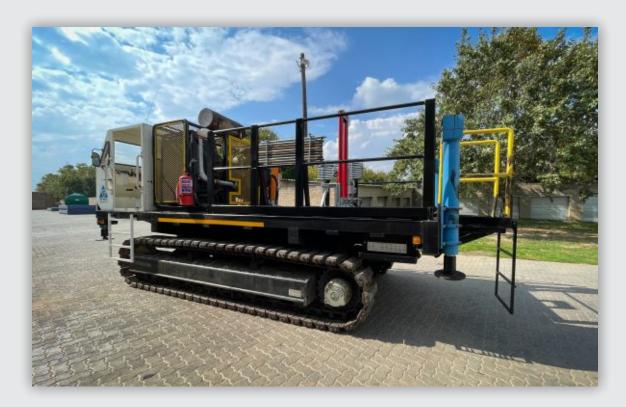

## **About the Colossal CPT-150**

The Colossal CPT-150 is a customized CPTu rig specifically designed with stability in mind. With a Pagani CPT 150 mast fitted to a Morooka track-based carrier, the rig is ideal for conducting CPTu tests where the ground conditions show characteristics of a lower shear strength value or cohesiveness. The track-base allows for easy manoeuvring between test locations that are closer in distance while removing the need for additional towing vehicles on-site.

Another benefit to this customisation is that the rig acts as a counterweight that prevents the rig from lifting mid-test and provides the reaction force needed to offset the 190kN of thrust applied while advancing the CPTu probe and rods at a constant 2cm per second.

| TECHNICAL SPECIFICATION    |                 |
|----------------------------|-----------------|
| Maximum Thrust Force       | 19 Ton / 190 kN |
| Maximum Retraction Force   | 18 Ton / 180 kN |
| Operating System Pressures | 250 bar / 25Mpa |
| Combined Rig Weight        | 16 Tons         |