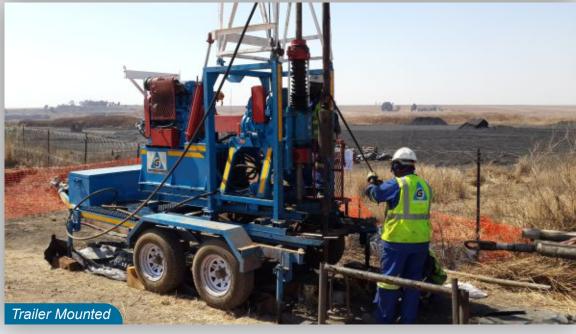

## **Portable Rotary Drill For:**

- Site investigation drilling
- Prospecting for minerals aggregates etc.
- Structural drilling
- Shallow water well drilling
- Seismic shot hole drilling
- Wellpoint & piezometer installation holes

# **YWE D90R & D45R**

| Technical Specifications |                        |                     |
|--------------------------|------------------------|---------------------|
|                          | D90R                   | D45R                |
| CAPACITY                 | 100 m (NW casing)      | 50 m (NW casing)    |
| SPINDLE BORE             | 92 mm (NW casing)      | 47 mm (AW rod)      |
| STROKE                   | 500 mm                 | 350 mm              |
| SPEED (REVERSE)          | 91/ 340/ 524 rpm       | 110/ 210 /430 rpm   |
| TORQUE (REVERSE)         | 79/ 21/ 14/ kgfm       | 39/ 20/ 10 kgfm     |
| THRUST                   | 3 700 kgf              | 2 500 kgf           |
| TRANSMISSION             | 3 forward, 1 reverse   | 3 forward           |
| HOIST CAPACITY           | 1 250 kgs              | 700 kgs             |
| RETRACTION               | 370 mm                 | 240 mm              |
| POWER                    | 36 kW                  | 20 kW               |
| WEIGHT                   | 2 500 kgs              | 1 050 kgs           |
| DIMENSION (WxLxH)        | 1 110 x 2 030 x 1 750  | 800 x 1 600 x 1 220 |
| MAST                     | Ladder mast 5,5 m high | Tri-pod 5 m high    |

# YWE D90R & D45R