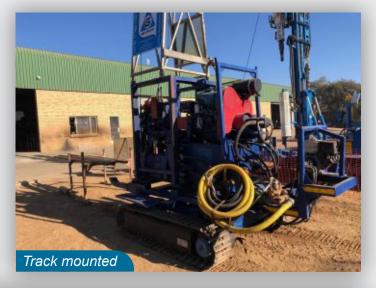

## **Portable Rotary Drill For:**

- Site investigation drilling
- Prospecting for minerals aggregates etc.
- Structural drilling
- Shallow water well drilling
- Seismic shot hole drilling
- Wellpoint & piezometer installation holes

# **YWE D90R & D45R**

| Technical Specifications |                        |                     |
|--------------------------|------------------------|---------------------|
|                          | D90R                   | D45R                |
| CAPACITY                 | 100 m (NW casing)      | 50 m (NW casing)    |
| SPINDLE BORE             | 92 mm (NW casing)      | 47 mm (AW rod)      |
| STROKE                   | 500 mm                 | 350 mm              |
| SPEED (REVERSE)          | 91/ 340/ 524 rpm       | 110/ 210 /430 rpm   |
| TORQUE (REVERSE)         | 79/ 21/ 14/ kgfm       | 39/ 20/ 10 kgfm     |
| THRUST                   | 3 700 kgf              | 2 500 kgf           |
| TRANSMISSION             | 3 forward, 1 reverse   | 3 forward           |
| HOIST CAPACITY           | 1 250 kgs              | 700 kgs             |
| RETRACTION               | 370 mm                 | 240 mm              |
| POWER                    | 36 kW                  | 20 kW               |
| WEIGHT                   | 2 500 kgs              | 1 050 kgs           |
| DIMENSION (WxLxH)        | 1 110 x 2 030 x 1 750  | 800 x 1 600 x 1 220 |
| MAST                     | Ladder mast 5,5 m high | Tri-pod 5 m high    |

# YWE D90R & D45R