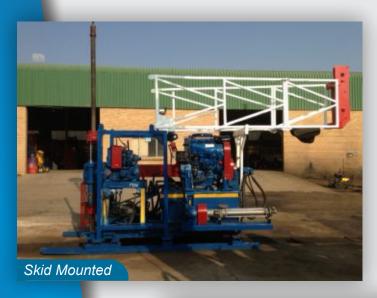

## **Portable Rotary Drill For:**

- Site investigation drilling
- Prospecting for minerals aggregates etc.
- Structural drilling
- Shallow water well drilling
- Seismic shot hole drilling
- Wellpoint & piezometer installation holes

# **YWE D90R & D45R**

| Technical Specifications |                        |                     |
|--------------------------|------------------------|---------------------|
|                          | D90R                   | D45R                |
| CAPACITY                 | 100 m (NW casing)      | 50 m (NW casing)    |
| SPINDLE BORE             | 92 mm (NW casing)      | 47 mm (AW rod)      |
| STROKE                   | 500 mm                 | 350 mm              |
| SPEED (REVERSE)          | 91/ 340/ 524 rpm       | 110/ 210 /430 rpm   |
| TORQUE (REVERSE)         | 79/ 21/ 14/ kgfm       | 39/ 20/ 10 kgfm     |
| THRUST                   | 3 700 kgf              | 2 500 kgf           |
| TRANSMISSION             | 3 forward, 1 reverse   | 3 forward           |
| HOIST CAPACITY           | 1 250 kgs              | 700 kgs             |
| RETRACTION               | 370 mm                 | 240 mm              |
| POWER                    | 36 kW                  | 20 kW               |
| WEIGHT                   | 2 500 kgs              | 1 050 kgs           |
| DIMENSION (WxLxH)        | 1 110 x 2 030 x 1 750  | 800 x 1 600 x 1 220 |
| MAST                     | Ladder mast 5,5 m high | Tri-pod 5 m high    |

# YWE D90R & D45R